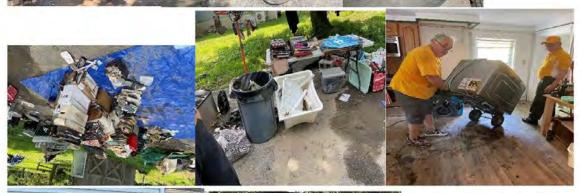

Some of you may have heard about the major summer storm in the Northeast on July 11-12, 2023, but did you know that Orange County New York was one of the major areas affected by this storm? New Windsor, NY was part of that county that was hit hard by flooding. Approximately 1800 homes were flooded. We were contacted by Orange County Emergency Management, and they requested us to assist in flood recovery efforts being done in their area. We were able to set up our Incident Management Office in Ridgecrest Baptist Church of New Windsor, NY where Pastor Gale Dingwell serves. Partnering with Ridgecrest Baptist was one of our best experiences yet. The church allowed us to use rooms for sleeping quarters, the sanctuary for sleeping, the kitchen for cooking for SBC Volunteers and a classroom for our Incident Management Office. We had Teams from Alabama, Ohio, Michigan and BCNY Territory. We also worked with Kurt Hahn who is the Orange County Emergency Management Director. There were several opportunities to share the Love of Jesus and there was one person who prayed to accept Jesus as Savior. We made 375 contacts, completed 36 recovery jobs, served from July 19-August 3, 2023, and showed Jesus love to those in Orange County, NY.

Michael and Beverly Flannery

Pictures for Flood Recovery 2023 Orange County, NY New Windsor, NY

In the pictures located above, there is a team from Alabama who served in flood recovery, a team from Alabama that served in feeding our volunteers, our own team from BCNY territory led by Pete Schultz and Dennis Oneill who served in Flood Recovery and assessments.