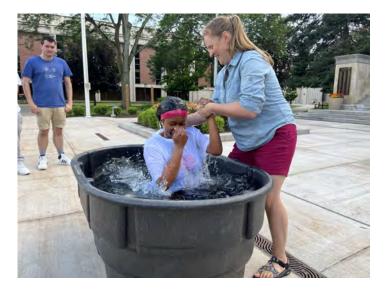

Aug 19 Outreach activity for families & cadets

Syracuse University (Devon Bartholomew)

- Student was baptized on June 26 on Syracuse quad, she invited two friends to attend
- New staff just arrived (Sophie & Olivia)
- Summer Picnics have served 160 summer students so far (pray for our outreach tonight)
- hosting partner meeting/dinner Aug 3