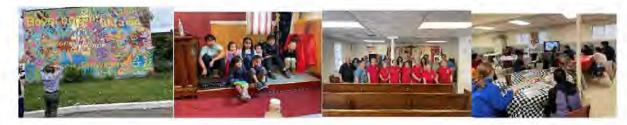

**Respectfully Submitted** 

Michael D Flannery

Associational Missionary

Pictures in order: Diversity in Buffalo, Burmese Children Sunday School, Iglesia Bautista Church and Vacation Bible School Clinic.