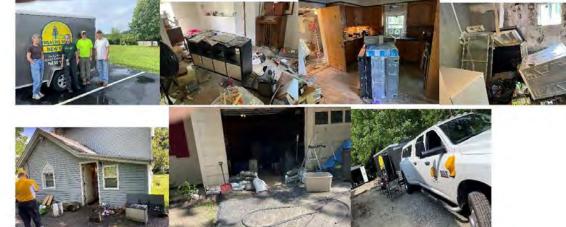

Some of you may have heard about the major summer storm in the Northeast on July 11-12, 2023, but did you know that Orange County New York was one of the major areas affected by this storm? New Windsor, NY was part of that county that was hit hard by flooding. Approximately 1800 homes were flooded. We were contacted by Orange County Emergency Management, and they requested us to assist in flood recovery efforts being done in their area. We were able to set up our Incident Management Office in Ridgecrest Baptist Church of New Windsor, NY where Pastor Gale Dingwell serves. Partnering with Ridgecrest Baptist was one of our best experiences yet. The church allowed us to use rooms for sleeping quarters, the sanctuary for sleeping, the kitchen for cooking for SBC Volunteers and a classroom for our Incident Management Office. We had Teams from Alabama, Ohio, Michigan and BCNY Territory. We also worked with Kurt Hahn who is the Orange County Emergency Management Director. There were several opportunities to share the Love of Jesus and there was one person who prayed to accept Jesus as Savior. We made 375 contacts, completed 36 recovery jobs, served from July 19-August 3, 2023, and showed Jesus love to those in Orange County, NY.

I want to commend Rev. Gale Dingwell and the congregation of Ridgecrest Baptist Church for all their support during this Flood Recovery Call-out. They showed truly James 1:22 with their can-do spirit of flexibility and Christian hospitality. Thank you all again.

Michael and Beverly Flannery

Pictures for Flood Recovery 2023 Orange County, NY New Windsor, NY

In the pictures located above, there is a team from Alabama who served in flood recovery, a team from Alabama that served in feeding our volunteers, our own team from BCNY territory led by Pete Schultz and Dennis Oneill who served in Flood Recovery and assessments.