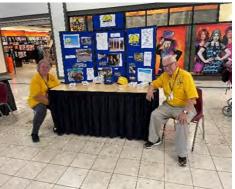

This past week on September 16, 2023, Tompkins County held their 2<sup>nd</sup> Annual Emergency Preparedness and Safety Fair, in Ithaca, NY at the Shops at Ithaca Mall. We were asked to participate again this year what Southern Baptist Disaster Relief does in the time of a disaster. Lary and Linda Hyde, represented BCNY Disaster Relief at this event.