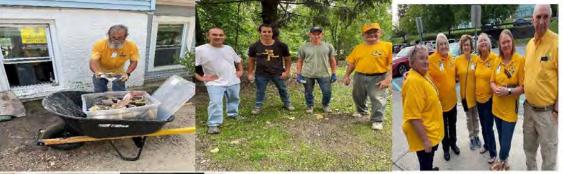

Some of you may have heard about the major summer storm in the Northeast on July 11-12, 2023, but did you know that Orange County New York was one of the major areas affected by this storm? New Windsor, NY was part of that county that was hit hard by flooding. Approximately 1800 homes were flooded. We were contacted by Orange County Emergency Management, and they requested us to assist in flood recovery efforts being done in their area. We were able to set up our Incident Management Office in Ridgecrest Baptist Church of New Windsor, NY where Pastor Gale Dingwell serves. Partnering with Ridgecrest Baptist was one of our best experiences yet. The church allowed us to use rooms for sleeping quarters, the sanctuary for sleeping, the kitchen for cooking for SBC Volunteers and a classroom for our Incident Management Office. We had Teams from Alabama, Ohio, Michigan and BCNY Territory. We also worked with Kurt Hahn who is the Orange County Emergency Management Director. There were several opportunities to share the Love of Jesus and there was one person who prayed to accept Jesus as Savior. We made 375 contacts, completed 36 recovery jobs, served from July 19-August 3, 2023, and showed Jesus love to those in Orange County, NY.

I want to commend Rev. Gale Dingwell and the congregation of Ridgecrest Baptist Church for all their support during this Flood Recovery Call-out. They showed truly James 1:22 with their can-do spirit of flexibility and Christian hospitality. Thank you all again.

Michael and Beverly Flannery

Pictures for Flood Recovery 2023 Orange County, NY New Windsor, NY

In the pictures located above, there is a team from Alabama who served in flood recovery, a team from Alabama that served in feeding our volunteers, our own team from BCNY territory led by Pete Schultz and Dennis Oneill who served in Flood Recovery and assessments.