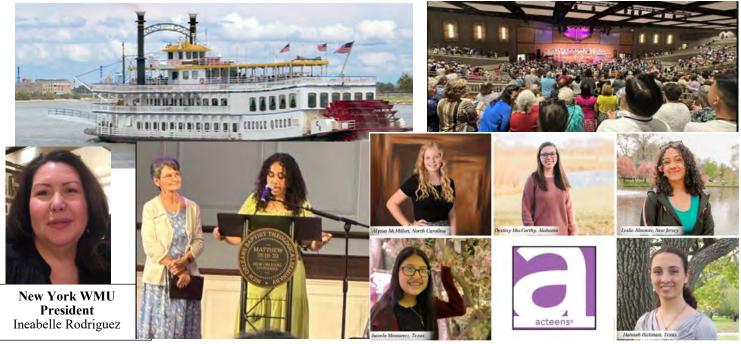

#### WMU Annual Meeting and Acteens

In June we met again during the SBC convention in New Orleans. And this was the first time in many years that one of the five National Acteens was from the state of New York. Her name is Leslie Almonte. Praise the Lord for this young lady.

On Sunday we worshipped at the Franklin Avenue Baptist Church. We toured the New Orleans Baptist Theological Seminary (NOBST) and heard an exhortation from retired New Orleans missionary Kay Bennett.

It was a tremendous experience to see all the Acteens on stage. They were each paired with an older WMU leader, and both gave testimonies.

Our Leslie Almonte gave a compelling testimony and represented us extremely well. We are amazed at how the Lord is using her.

In addition, on Monday, some of us were able to visit the Port Ministry site and hear directly from the missionaries how they are spreading the gospel by helping all the seamen that come through their doors.

Our meeting was held on a river boat, and it was a fantastic experience to be in the great Mississippi River with all my WMU sisters in the Lord.

# 2023 Girls Camp @ Farmington Conference Center Farmington, Maine

New York WMU joins Farmington Conference Center, Maine teaching girls how to live a missional lifestyle!

Our own NY 2023 National Acteens Panelist Leslie Almonte (bottom row 2<sup>nd</sup> from left to right) was among the staff of the Girls Camp. Also, from our area Photographer Kathy Archbold (bottom row 1<sup>st</sup> left to right), and Casandra Matos staff (bottom row 3<sup>rd</sup> from left to right).